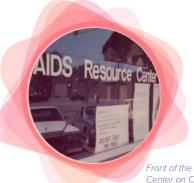

## 1985

With the AIDS virus quickly spreading, the Foundation for Human Understanding established the AIDS Resource Center.

Early Resource Center leaders, from left to right, William Waybourn, Stephen Hawkins, Dick Weaver, John Thomas and Bruce Monroe.