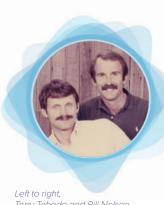

## 1983

Resource Center was formed under the original name of Foundation for Human Understanding by the leaders of the Dallas Gay Alliance.

Meanwhile, at the corner of Cedar Springs and Throckmorton, William "Bill" H. Nelson, Jr., Terry Tebedo, William Waybourn, and Craig Spaulding opened Crossroads Market and started accepting food for persons living with HIV.

Terry Tebedo and Bill Nelson.