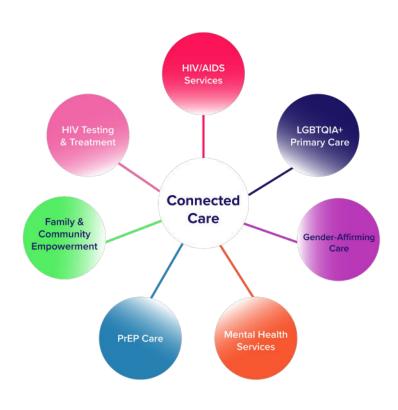

## **Connected Care for LGBTQIA+ and HIV Communities**

Through a Connected Care model, any person seeking support from Resource Center has access to a robust network of LGBTQIA+ affirming services that address the full spectrum of physical, mental, and emotional needs of our clients.

## **Introducing FaCES**

Resource Center has always evolved to meet the needs of the community. As our youth and adult community programs continue to grow, it became clear there would be strength in unification. In 2022, we combined our youth, family, adult, and older adult programs into one umbrella program called Family and Community Empowerment Services (FaCES). The new structure moved the services under one roof at our Community Center, allowing for shared resources, and creating a greater sense of fellowship and community among, and between, each group. On any given weeknight, you will see people attending unique programs like Queer Sex Ed, Vogue Academy, parent support groups, and game nights, making our Community Center come alive with energy, positivity, and diversity!

Each person comes to Resource Center for a unique reason. What we strive for, with our unified approach, is to seamlessly connect people to what they need and introduce them to a host of other services they may value. For example, parents can drop their kids off at Gender Identity night and see an affirming mental health counselor at the same time. A same-gender-loving man can receive an HIV test and be introduced to FUSE, where he can meet other men who prioritize their health and community in the same way. An adult who is growing to understand their gender identity can participate in counseling, Hormone Replacement Therapy, and social groups for transgender and gender non-conforming people.