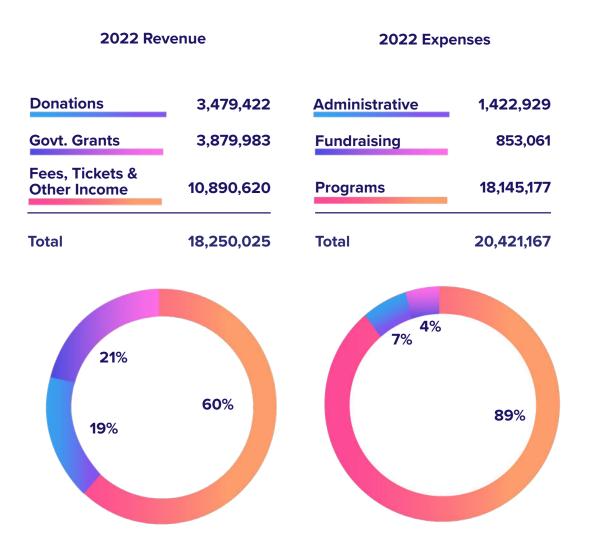

## **Financials Snapshot**

Statement of financials for period October 1, 2021 to September 30, 2022